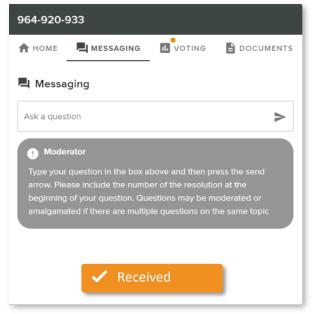

## **QUESTIONS**

Any shareholder or appointed proxy is eligible to ask questions.

If you would like to ask a question. Select the messaging tab.

Messages can be submitted at any time from the start of the meeting, up until the Chair closes the Q&A session.

You will hear the meeting while you wait to ask your question.

Select the "Ask a Question" box and type in your message.

Once you are happy with your message, select the send icon.

Questions sent via the Lumi platform may be moderated before being sent to the Chair. This is to avoid repetition and remove any inappropriate language.