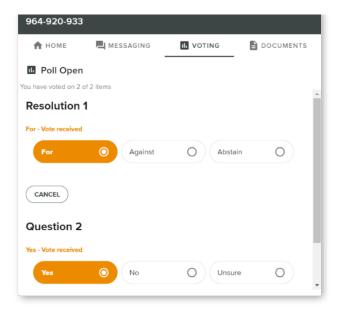

### **VOTING**

The Chair will open voting on all resolutions at the start of the meeting. Once voting has opened, the voting tab will appear on the navigation bar.

Selecting this tab will open a list of all resolutions and their voting options.

To vote, simply select your voting direction from the options displayed on screen. Your selection will change colour and a confirmation message will appear.

To change your vote, simply select another option. If you wish to cancel your vote, please press cancel.

There is no need to press a submit or send button. Your vote is automatically counted.

Voting can be performed at any time during the meeting until the Chair closes the poll.