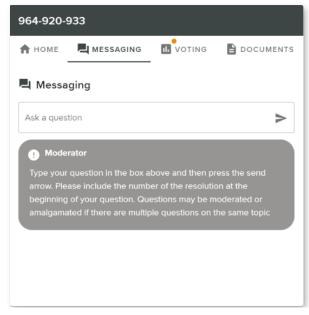

## **QUESTIONS**

Any shareholder or appointed proxy is eligible to ask questions.

If you would like to ask a question. Select the messaging tab.

Messages can be submitted at any time from the start of the meeting, up until the Chair closes the Q&A session.

You will hear the meeting while you wait to ask your question.

Select the "Ask a Question" box and type in your message.

Once you are happy with your message, select the send icon.

Questions sent via the Lumi platform may be moderated before being sent to the Chair. This is to avoid repetition and remove any inappropriate language.