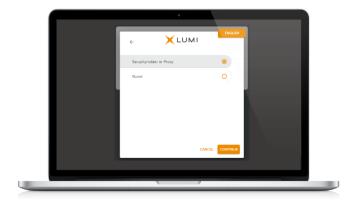

#### Using the Lumi AGM platform:

ACCESS

The 1<sup>st</sup> page of the platform will ask in what capacity you are joining the meeting.

Shareholders or appointed proxies should select

"Shareholder or Proxyholder"

Guests should select "Guest"